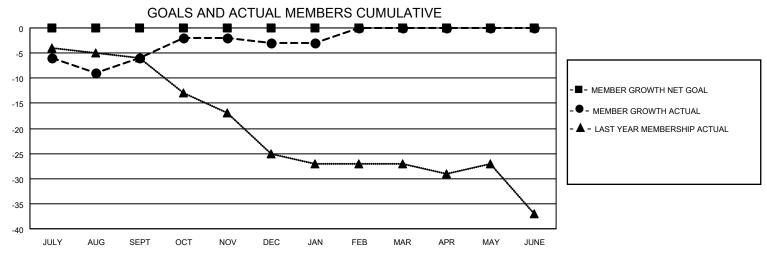

## MONTHLY MEMBERSHIP PROGRESS REPORT

LOCATION UTAH District 28 T Results as of: 1/31/2022

| Clubs                 |               |           |               | Members               |                        |                         |                                                    |
|-----------------------|---------------|-----------|---------------|-----------------------|------------------------|-------------------------|----------------------------------------------------|
| RESULTS FOR 2021-2022 |               |           |               | RESULTS FOR 2021-2022 |                        |                         |                                                    |
| QUARTER               | NEW CLUB GOAL | NEW CLUBS | DROPPED CLUBS | QUARTER MEMB          | BER GROWTH NET<br>GOAL | MEMBER GROWTH<br>ACTUAL | DROPPED<br>MEMBERS ACTUAL<br>(including transfers) |
| JULY/AUG/SEPT         | 0             | 0         | 0             | JULY/AUG/SEPT         | 0                      | 17                      | 20                                                 |
| OCT/NOV/DEC           | 0             | 0         | 0             | OCT/NOV/DEC           | 0                      | 19                      | 13                                                 |
| JAN/FEB/MAR           | 0             | 0         | 0             | JAN/FEB/MAR           | 0                      | 4                       | 4                                                  |
| APR/MAY/JUNE          | 0             | 0         | 0             | APR/MAY/JUNE          | 0                      | 0                       | 0                                                  |